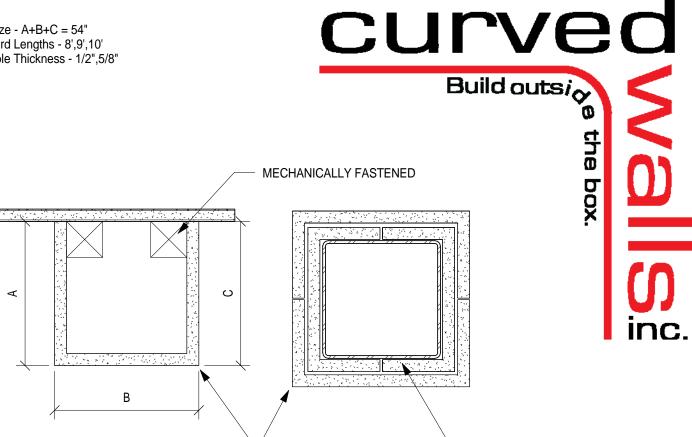

Max Size - A+B+C = 54" Standard Lengths - 8',9',10' Available Thickness - 1/2",5/8"

METAL REINFORCEMENT AT CORNERS OPTIONAL

## U-Bend Profile

TO USE REVIT FAMILY:

- -INSERT COMPONENT INTO PROJECT
- -PLACE COMPONENT USING 'PLACE ON FACE' OR 'PLACE ON WORK PLANE' DEPENDING ON ORIENTATION REQUIRED.
- -CREATE TYPES AS REQUIRED TO SUIT PROJECT, FOLLOWING THE PARAMETERS BUILT INTO EACH FAMILY.
- -TOGGLE DETAIL LEVELS TO VIEW DETAIL COMPONENTS.
- -FAMILY MATERIAL IS "GYPSUM WALL BOARD CURVED WALLS"